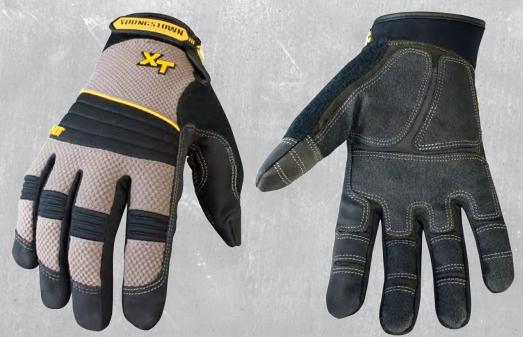

The **Pro XT** is an extra heavy duty glove designed for rugged applications and total hand protection. The non-slip reinforced palm, fingers and thumb ensure lasting durability and grip. Our unique one-piece saddle reinforces the critical wear area between index and thumb. The top of hand features double knuckle protection and moisture wicking fabrics. It also features a terry cloth thumb wipe and supportive, Velcro closure.

If you are doing heavy duty work like logging, landscaping, demolition or farming the Pro XT is the glove for you.

|  | ERGONOMIC DEXTERITY       | 3D glove pattern helps to alleviate fatigue                                                  |
|--|---------------------------|----------------------------------------------------------------------------------------------|
|  | TOP OF HAND               | double knuckle protection on top of hand                                                     |
|  | THREE LAYER PALM          | synthetic leather base layer with non-slip reinforcement                                     |
|  | NON-SLIP<br>REINFORCEMENT | critical wear areas at palm,<br>fingers and saddle protected<br>by heavy duty non-slip layer |
|  | THUMB                     | terry cloth brow wipe                                                                        |
|  | CUFF                      | extended cuff protects wrist<br>bone and adds support                                        |
|  | SIZING                    | S-2XL                                                                                        |
|  | PART #                    | 03-3050-78-[size]                                                                            |