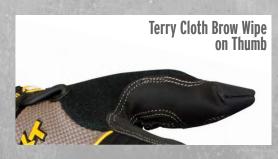

The **Pro XT** is an extra heavy duty glove designed for rugged applications and total hand protection. The non-slip reinforced palm, fingers and thumb ensure lasting durability and grip. Our unique one-piece saddle reinforces the critical wear area between index and thumb. The top of hand features double knuckle protection and moisture wicking fabrics. It also features a terry cloth thumb wipe and supportive, Velcro closure.

If you are doing heavy duty work like logging, landscaping, demolition or farming the Pro XT is the glove for you.

|  | ERGONOMIC DEXTERITY       | 3D glove pattern helps to alleviate fatigue                                                  |
|--|---------------------------|----------------------------------------------------------------------------------------------|
|  | TOP OF HAND               | double knuckle protection on top of hand                                                     |
|  | THREE LAYER PALM          | synthetic leather base layer with non-slip reinforcement                                     |
|  | NON-SLIP<br>REINFORCEMENT | critical wear areas at palm,<br>fingers and saddle protected<br>by heavy duty non-slip layer |
|  | THUMB                     | terry cloth brow wipe                                                                        |
|  | CUFF                      | extended cuff protects wrist<br>bone and adds support                                        |
|  | SIZING                    | S-2XL                                                                                        |
|  | PART #                    | 03-3050-78-[size]                                                                            |