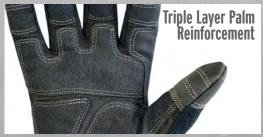

The **Pro XT** is an extra heavy duty glove designed for rugged applications and total hand protection. The non-slip reinforced palm, fingers and thumb ensure lasting durability and grip. Our unique one-piece saddle reinforces the critical wear area between index and thumb. The top of hand features double knuckle protection and moisture wicking fabrics. It also features a terry cloth thumb wipe and supportive, Velcro closure.

If you are doing heavy duty work like logging, landscaping, demolition or farming the Pro XT is the glove for you.

|  | ERGONOMIC DEXTERITY       | 3D glove pattern helps to alleviate fatigue                                                  |
|--|---------------------------|----------------------------------------------------------------------------------------------|
|  | TOP OF HAND               | double knuckle protection on top of hand                                                     |
|  | THREE LAYER PALM          | synthetic leather base layer with non-slip reinforcement                                     |
|  | NON-SLIP<br>REINFORCEMENT | critical wear areas at palm,<br>fingers and saddle protected<br>by heavy duty non-slip layer |
|  | THUMB                     | terry cloth brow wipe                                                                        |
|  | CUFF                      | extended cuff protects wrist<br>bone and adds support                                        |
|  | SIZING                    | S-2XL                                                                                        |
|  | PART #                    | 03-3050-78-[size]                                                                            |