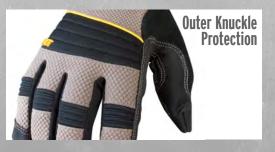

The **Pro XT** is an extra heavy duty glove designed for rugged applications and total hand protection. The non-slip reinforced palm, fingers and thumb ensure lasting durability and grip. Our unique one-piece saddle reinforces the critical wear area between index and thumb. The top of hand features double knuckle protection and moisture wicking fabrics. It also features a terry cloth thumb wipe and supportive, Velcro closure.

If you are doing heavy duty work like logging, landscaping, demolition or farming the Pro XT is the glove for you.

|  | ERGONOMIC DEXTERITY       | 3D glove pattern helps to alleviate fatigue                                                  |
|--|---------------------------|----------------------------------------------------------------------------------------------|
|  | TOP OF HAND               | double knuckle protection on top of hand                                                     |
|  | THREE LAYER PALM          | synthetic leather base layer with non-slip reinforcement                                     |
|  | NON-SLIP<br>REINFORCEMENT | critical wear areas at palm,<br>fingers and saddle protected<br>by heavy duty non-slip layer |
|  | THUMB                     | terry cloth brow wipe                                                                        |
|  | CUFF                      | extended cuff protects wrist<br>bone and adds support                                        |
|  | SIZING                    | S-2XL                                                                                        |
|  | PART #                    | 03-3050-78-[size]                                                                            |