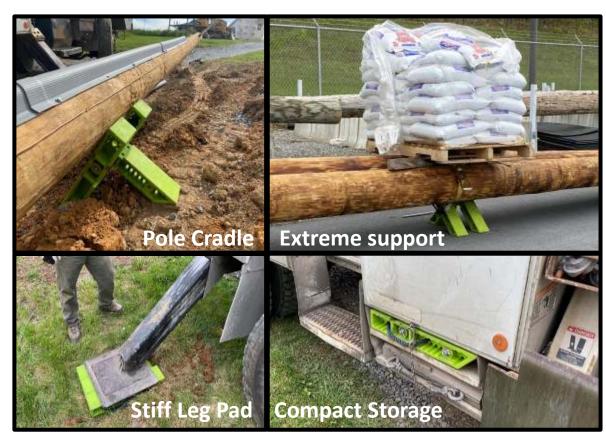

## PC-1: MADI Pole Cradle & Outrigger Pad

## **Features & Benefits:**

- Use as a stiff leg pad or pole cradle
- Pole can be rolled while in cradle to drill and frame all sides
- Allows for ground framing reducing the risk from falling tools
- Constructed of fiberglass reinforced nylon for weight reduction and maximum durability
- Allows all crew members to help frame versus just those in the bucket
- Weighted rating up to 12,000 lbs.
- Easily stores in standard jack / stiff leg pad locations
- Rope handle for easy transportation

24" x 16" x 3-1/2" 41 lbs.

**Convenience and Productivity**